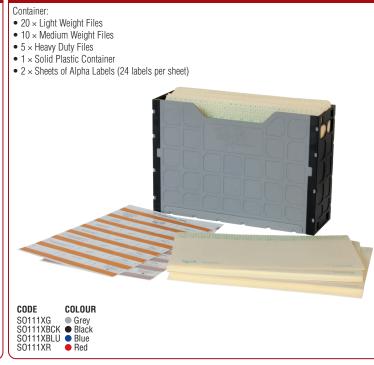

| 0mm                                        |  |  |  |
| 070016Y                                                            | Medical Patient Insert (Yellow)                                                                                                                                                 | 80                                                   | 0mm                                        |  |  |  |
|                                                                    |                                                                                                                                                                                 |                                                      |                                            |  |  |  |

## STARTER PACKS



Special printed files can be customised to your individual needs. Add your logo and company details to suit your specific filing needs. Include practice details, charts and graphs to medical file. Change the layout of an employee file. Insert a checklist to deal files and never forget an important item.

rint files in different colour ink or on different colour board to differentiate between divisions and sections.

## Select the following:

| <b>Type</b> :<br>ght Weight<br>:panda             | □Medium Weight<br>□Magna | □Super Duty<br>□A5     | □Heavy Duty<br>□Special Size | □Extra Heavy Duty                  |
|---------------------------------------------------|--------------------------|------------------------|------------------------------|------------------------------------|
| <b