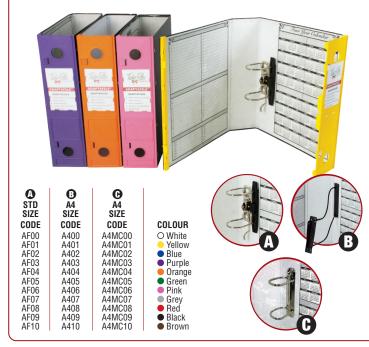

# ADAPTAFILES

An innovative upgrade on the original lever arch file. Available in standard lever arch file size or A4 size.